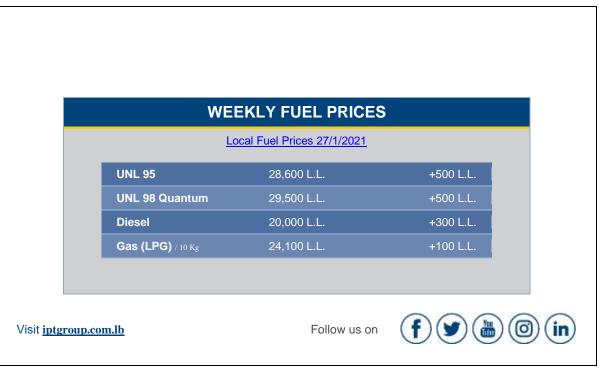

d neighboring countries in exploiting its potential natural gas and oil resources. Initial offshore drilling of the first exploration well in 'Block 4' carried out by French oil firm Total found traces of natural gas but didn't prove the

existence of a gas reservoir. It has, however, confirmed the existence of the basic elements of a geological-oil system. Data gathered from 'Block 4' will be used to improve the analysis accompanying exploration work in 'Block 9'. Total, which leads a consortium that includes Italy's ENI and Russia's Novatek...Read more

\* Visit IPT's Energy Library.

# S · M · A · R · T

There's no perfect timing or condition.

Stop Waiting for the Perfect Time to Reach Your SMART Goals, Start now!

- Health Goals
- Personal Goals
- Business Goals

#Responsible\_IPT





unsubscribe from list